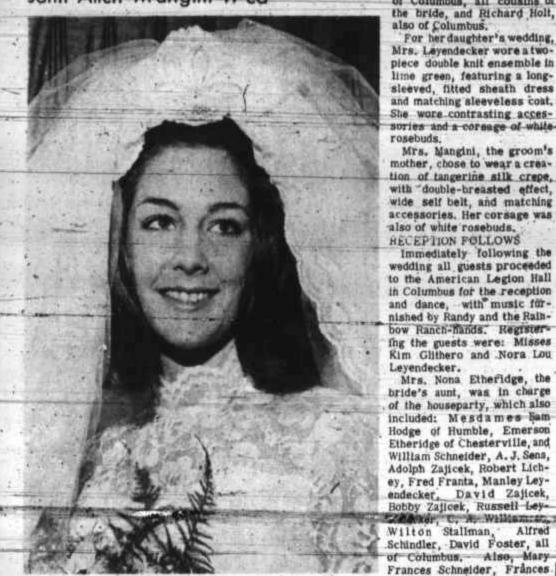

endecker, daughter of Mr. and illusion flowed from a head-Mrs. Jack Floyd Leyendecker Saturday, December 18, at 6:30

lecor of the church, featur-Chrismon tree, and the whitesatin banner of religious world symbols, enhanced the candlelight double-ring ceremony officiated by Rev. B. A. Justice, Jr. The altar held arrangements of Christmas family pews down the center aisle, which was laid with selections was given on the

with cascading ruffles that tured a high ruffled neckline

centered with deep red roses,

tied in the bride's colors, The bride's table held the 4sage. The "Something Old, Something New, Something which was all originally created by Mrs. Henry Dostal of Mrs, Arthur Leyendecker; her wedding ensemble; her sisterpunch, and refreshments conin-law's Bible; and a ruffled wiches, pimiento cheese sandserved as her sister's Maid

Honor, Bridesmaids were Jody Franta, Debbie Potter, Diane\_Rau, and Debbie Zeiner, all of Columbus, and Mrs. with lighted candelabra, and

ROUND-UP

COLISEUM

SIMONTON, TEXAS

Live Country Music

Every Saturday 2-19

## Acting asuahers were: Emerson Etheridge of Chesterville, Ned Leyendecker of Texas City, and Russel Leyendecker of Columbus, all cousins of

the bride, and Richard Holt, also of Columbus. For her daughter's wedding, Champtonship Domino Tourpiece double knit ensemble in lime green, featuring a long-sleeved, fitted sheath dress nament will be held in Hallettsville, Sunday, January and matching sleeveless coat, shortly after 9:00 a.m. All She wore contrasting accesplayers are orged to be reg-istered at the American

mother, chose to wear a creation of tangerine silk crepe, with double-breasted effect, -as usual, some from borderwide self belt, and matching ing states, are expected to also of white rosebuds. Each player will participate RECEPTION FOLLOWS

Immediately following the wedding all guests proceeded to the American Legion Hall and dance, with music fornished by Randy and the Rainfing the guests were: Misses Kim Glithero and Nora Lou Leyendecker.

Mrs. Nona Etheridge, the bride's aunt, was in charge of the houseparty, which also included: Mesdames Bam Etheridge of Chesterville, and William Schneider, A. J. Sens, Adolph Zajicek, Robert Lichey, Fred Franta, Manley Leyendecker, David Zajicek,

of Columbus. - Also, Mary-

Sodalak, and Mimi Franta. tion hall was decorated with

two large stands of Christ-

mas poinsettias and holly,

tered with the white roses

carried by the bridesmaids,

C. A. WHILE THE CALL 234-2783 TO ORDER Wilton Stallman, Alfred Schindler, David Foster, all